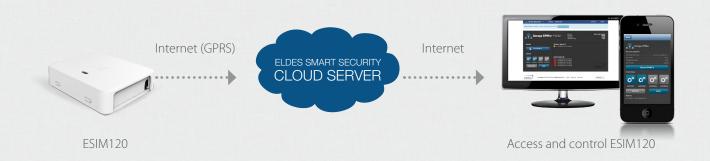

## FEATURES

Powered by
CLOUD
SERVER

- User database management system for administrators
- User classification for entrance and access
- 3 ways of easy configuration: SMS, USB, Internet
- One-click action via smartphone for open/close, on/off functions
- Notification via SMS about a fault in gate or other automatic device
- Programmable time schedules, allowing to create access at specified time